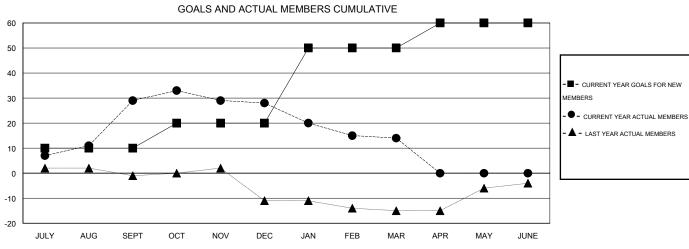

## GMT: John Muller LOCATION AUSTRALIA GMT CA 7

|                                             |                  | Clubs               |                            |                             |                                             |                    | Members                    |                              |                             |  |
|---------------------------------------------|------------------|---------------------|----------------------------|-----------------------------|---------------------------------------------|--------------------|----------------------------|------------------------------|-----------------------------|--|
|                                             | RESU             | LTS FOR 2013-2014   |                            |                             | RESULTS FOR 2013-2014                       |                    |                            |                              |                             |  |
| QUARTER                                     | NEW CLUB<br>GOAL | ACTUAL NEW<br>CLUBS | ACTUAL<br>DROPPED<br>CLUBS | ACTUAL NET<br>GAIN/<br>LOSS | QUARTER                                     | NEW MEMBER<br>GOAL | ACTUAL TOTAL MEMBERS ADDED | ACTUAL<br>DROPPED<br>MEMBERS | ACTUAL NET<br>GAIN/<br>LOSS |  |
| JULY/AUG/SEPT<br>OCT/NOV/DEC<br>JAN/FEB/MAR | 0<br>0<br>1      | 0<br>0<br>0         | 0<br>0<br>0                | 0<br>0<br>0                 | JULY/AUG/SEPT<br>OCT/NOV/DEC<br>JAN/FEB/MAR | 10<br>10<br>30     | 47<br>49<br>38             | 18<br>50<br>52               | 29<br>-1<br>-14             |  |
| APR/MAY/JUNE                                | 0                | 0                   | 0                          | 0                           | APR/MAY/JUNE                                | 10                 | 0                          | 0                            | 0                           |  |